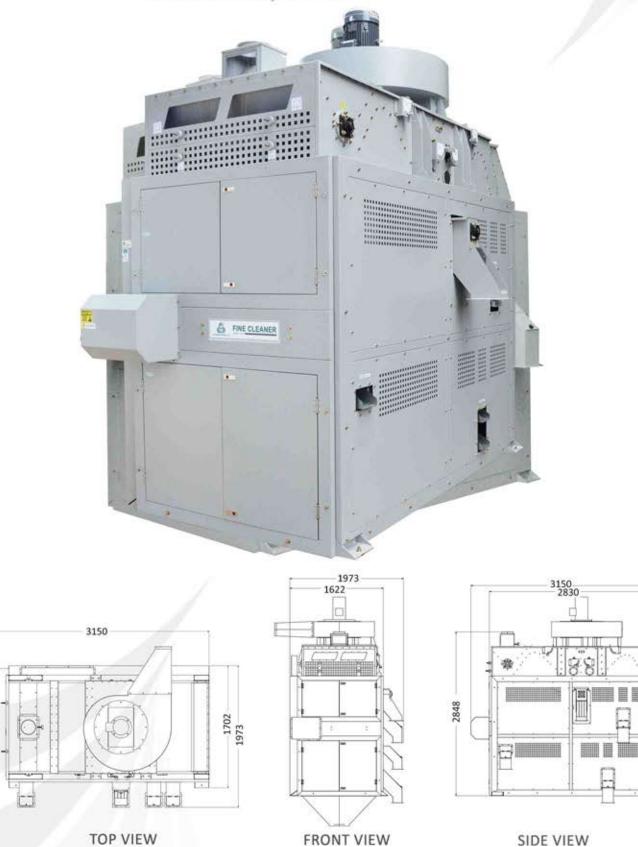

| Model  | Screen Area       | No. of Screen      | Capacity       | Motor<br>Feeder | Motor<br>Sieve Boat | Motor<br>Fan |
|--------|-------------------|--------------------|----------------|-----------------|---------------------|--------------|
| FC-50  | 15 m <sup>3</sup> | 10pcs & Ball Boxes | 4.0 - 5.0 TPH  | 0.75 KW         | 2.2 KW              | 11.25 KW     |
| FC-100 | 24 m <sup>3</sup> | 16pcs & Ball Boxes | 9.0 - 10.0 TPH | 0.75 KW         | 2.2 KW              | 15.00 KW     |