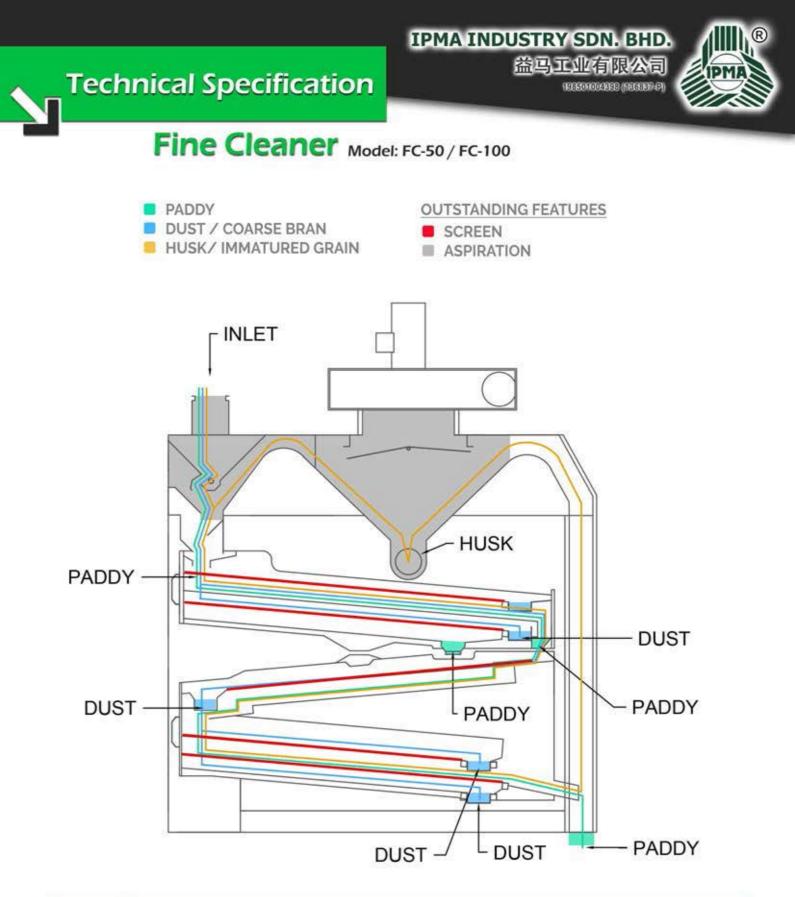

## Fine Cleaner

## IPMA INDUSTRY SDN. BHD.

益马工业有限公司 198501004398 (136837-P)







www.ipmaindustry.com

Details provided about the properties and usability of the products are purely for information purposes and do not constitute a guarantee of these characteristics. The extent of goods delivered and services performed is determined by the subject matter of the specific contract. No liability accepted for errors or omissions.





| Model  | Screen Area       | No. of Screen      | Capacity       | Motor<br>Feeder | Motor<br>Sieve Boat | Motor<br>Fan |
|--------|-------------------|--------------------|----------------|-----------------|---------------------|--------------|
| FC-50  | 15 m <sup>3</sup> | 10pcs & Ball Boxes | 4.0 - 5.0 TPH  | 0.75 KW         | 2.2 KW              | 11.25 KW     |
| FC-100 | 24 m <sup>3</sup> | 16pcs & Ball Boxes | 9.0 - 10.0 TPH | 0.75 KW         | 2.2 KW              | 15.00 KW     |